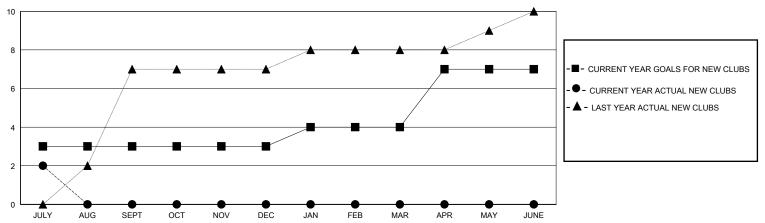

## District 3234H1

Results as of: 7/31/2024

| GMT:          | LOCATION INDIA |             |               |                               |                       |                         |                                                    |  |
|---------------|----------------|-------------|---------------|-------------------------------|-----------------------|-------------------------|----------------------------------------------------|--|
|               | Club           | os          |               | Members RESULTS FOR 2024-2025 |                       |                         |                                                    |  |
|               | RESULTS FOR    | R 2024-2025 |               |                               |                       |                         |                                                    |  |
| QUARTER       | NEW CLUB GOAL  | NEW CLUBS   | DROPPED CLUBS | QUARTER MEMB                  | ER GROWTH NET<br>GOAL | MEMBER GROWTH<br>ACTUAL | DROPPED<br>MEMBERS ACTUAL<br>(including transfers) |  |
| JULY/AUG/SEPT | 3              | 2           | 0             | JULY/AUG/SEPT                 | 50                    | 90                      | 44                                                 |  |
| OCT/NOV/DEC   | 0              | 0           | 0             | OCT/NOV/DEC                   | 50                    | 0                       | 0                                                  |  |
| JAN/FEB/MAR   | 1              | 0           | 0             | JAN/FEB/MAR                   | 75                    | 0                       | 0                                                  |  |
| APR/MAY/JUNE  | 3              | 0           | 0             | APR/MAY/JUNE                  | 100                   | 0                       | 0                                                  |  |

## GOALS AND ACTUAL NEW CLUBS CUMULATIVE