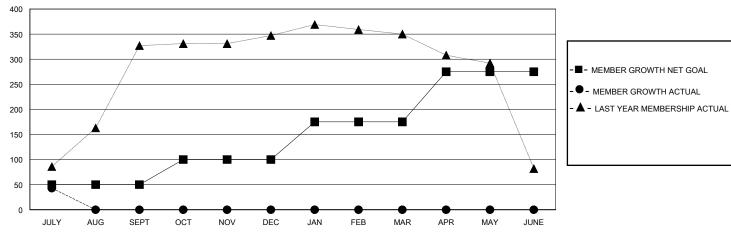

## District 3234H1

Results as of: 7/31/2024

| GMT:          | LOCATION INDIA |             |               |                               |                       |                         |                                                    |  |
|---------------|----------------|-------------|---------------|-------------------------------|-----------------------|-------------------------|----------------------------------------------------|--|
|               | Club           | os          |               | Members RESULTS FOR 2024-2025 |                       |                         |                                                    |  |
|               | RESULTS FOR    | R 2024-2025 |               |                               |                       |                         |                                                    |  |
| QUARTER       | NEW CLUB GOAL  | NEW CLUBS   | DROPPED CLUBS | QUARTER MEMB                  | ER GROWTH NET<br>GOAL | MEMBER GROWTH<br>ACTUAL | DROPPED<br>MEMBERS ACTUAL<br>(including transfers) |  |
| JULY/AUG/SEPT | 3              | 2           | 0             | JULY/AUG/SEPT                 | 50                    | 90                      | 44                                                 |  |
| OCT/NOV/DEC   | 0              | 0           | 0             | OCT/NOV/DEC                   | 50                    | 0                       | 0                                                  |  |
| JAN/FEB/MAR   | 1              | 0           | 0             | JAN/FEB/MAR                   | 75                    | 0                       | 0                                                  |  |
| APR/MAY/JUNE  | 3              | 0           | 0             | APR/MAY/JUNE                  | 100                   | 0                       | 0                                                  |  |

## GOALS AND ACTUAL MEMBERS CUMULATIVE

| DROPPED CLUBS: 0  DROPPED MEMBERS |    | 14 CLUBS OF 110 ADDED 1 OR MORE<br>NEW MEMBERS | GENDER DIS<br>MALE<br>FEMALE | 5TRIBUTION<br>2,240 (62.38%)<br>1,351 (37.62%) |       |
|-----------------------------------|----|------------------------------------------------|------------------------------|------------------------------------------------|-------|
| DECEASED                          | 0  | CLICK HERE FOR CUMULATIVE                      | TOTAL FAMILY UNIT MEMBERS    |                                                | 2,323 |
| CLUB CANCELLED 0 OTHER 44         |    | MEMBERSHIP DATA                                | FAMILY MEMBERS PAYING HALF   |                                                | 1,236 |
| TOTAL                             | 44 |                                                | 5020                         |                                                |       |